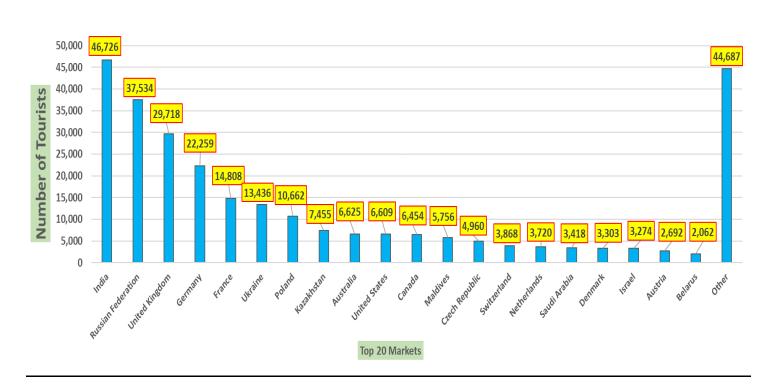

## Top twenty Markets - 01st Jan ~ 29th March - 2022

| Rank | Country            | Number of Arrivals |
|------|--------------------|--------------------|
| 1    | India              | 46,726             |
| 2    | Russian Federation | 37,534             |
| 3    | United Kingdom     | 29,718             |
| 4    | Germany            | 22,259             |
| 5    | France             | 14,808             |
| 6    | Ukraine            | 13,436             |
| 7    | Poland             | 10,662             |
| 8    | Kazakhstan         | 7,455              |
| 9    | Australia          | 6,625              |
| 10   | United States      | 6,609              |
| 11   | Canada             | 6,454              |
| 12   | Maldives           | 5,756              |
| 13   | Czech Republic     | 4,960              |
| 14   | Switzerland        | 3,868              |
| 15   | Netherlands        | 3,720              |
| 16   | Saudi Arabia       | 3,418              |
| 17   | Denmark            | 3,303              |
| 18   | Israel             | 3,274              |
| 19   | Austria            | 2,692              |
| 20   | Belarus            | 2,062              |
|      | Other              | 44,687             |
|      | TOTAL              | 280,026            |