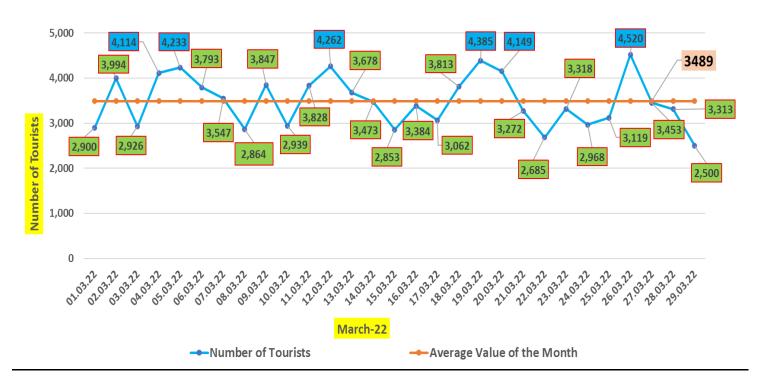

### Number of Tourists Arrivals – Month of March (01st ~ 29th) - 2022

| Date     | Number of Tourists |
|----------|--------------------|
| 01.03.22 | 2,900              |
| 02.03.22 | 3,994              |
| 03.03.22 | 2,926              |
| 04.03.22 | 4,114              |
| 05.03.22 | 4,233              |
| 06.03.22 | 3,793              |
| 07.03.22 | 3,547              |
| 08.03.22 | 2,864              |
| 09.03.22 | 3,847              |
| 10.03.22 | 2,939              |
| 11.03.22 | 3,828              |
| 12.03.22 | 4,262              |
| 13.03.22 | 3,678              |
| 14.03.22 | 3,473              |
| 15.03.22 | 2,853              |
| 16.03.22 | 3,384              |
| 17.03.22 | 3,062              |
| 18.03.22 | 3,813              |
| 19.03.22 | 4,385              |
| 20.03.22 | 4,149              |

| 21.03.22 | 3,272   |
|----------|---------|
| 22.03.22 | 2,685   |
| 23.03.22 | 3,318   |
| 24.03.22 | 2,968   |
| 25.03.22 | 3,119   |
| 26.03.22 | 4,520   |
| 27.03.22 | 3,453   |
| 28.03.22 | 3,313   |
| 29.03.22 | 2,500   |
| Total    | 101,192 |

### Daily distribution of the Tourist arrivals to Sri Lanka March (1 ~ 29) - 2022