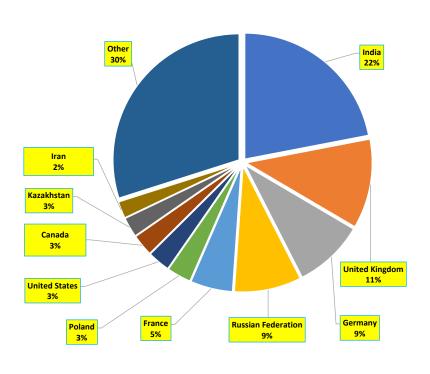

## Top ten Markets - March (01st to 29th) - 2022

|      |                    | Number<br>of |
|------|--------------------|--------------|
| Rank | Country            | Arrivals     |
| 1    | India              | 22,231       |
| 2    | United Kingdom     | 11,634       |
| 3    | Germany            | 9,140        |
| 4    | Russian Federation | 8,716        |
| 5    | France             | 5,493        |
| 6    | Poland             | 3,162        |
| 7    | United States      | 2,925        |
| 8    | Canada             | 2,830        |
| 9    | Kazakhstan         | 2,593        |
| 10   | Iran               | 2,203        |
| 11   | Other              | 30,265       |
|      | TOTAL              | 101,192      |