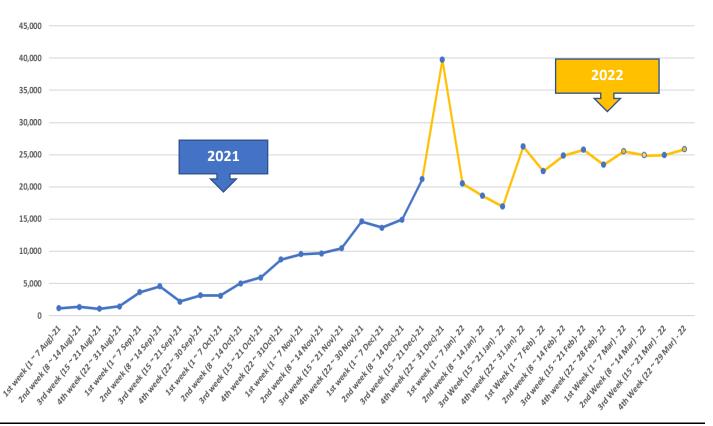

## Weekly Arrival Distribution-Month of Aug 2021~ Mar 2022

| Week                                  | Number of Arrivals | Total  |
|---------------------------------------|--------------------|--------|
| 1 <sup>st</sup> week (1 ~ 7 Aug)-21   | 1,162              |        |
| 2 <sup>nd</sup> week (8 ~ 14 Aug)-21  | 1,362              | 5,040  |
| 3 <sup>rd</sup> week (15 ~ 21 Aug)-21 | 1,066              | 3,040  |
| 4 <sup>th</sup> week (22 ~ 31 Aug)-21 | 1,450              |        |
| 1 <sup>st</sup> week (1 ~ 7 Sep)-21   | 3,637              |        |
| 2 <sup>nd</sup> week (8 ~ 14 Sep)-21  | 4,570              |        |
| 3rd week (15 ~ 21 Sep)-21             | 2,177              |        |
| 4 <sup>th</sup> week (22 ~ 30 Sep)-21 | 3,163              | 13,547 |
| 1 <sup>st</sup> week (1 ~ 7 Oct)-21   | 3,087              |        |
| 2 <sup>nd</sup> week (8 ~ 14 Oct)-21  | 5,013              |        |
| 3 <sup>rd</sup> week (15 ~ 21 Oct)-21 | 5,932              | 22,771 |
| 4 <sup>th</sup> week (22 ~ 31Oct)-21  | 8,739              |        |

| Week                                    | Number of Arrivals | Total   |
|-----------------------------------------|--------------------|---------|
| 1 <sup>st</sup> week (1 ~ 7 Nov)-21     | 9,543              |         |
| 2 <sup>nd</sup> week (8 ~ 14 Nov)-21    | 9,679              |         |
| 3 <sup>rd</sup> week (15 ~ 21 Nov)-21   | 10,456             | 44,294  |
| 4 <sup>th</sup> week (22 ~ 30 Nov)-21   | 14,616             |         |
| 1 <sup>st</sup> week (1 ~ 7 Dec)-21     | 13,682             |         |
| 2 <sup>nd</sup> week (8 ~ 14 Dec)-21    | 14,911             |         |
| 3 <sup>rd</sup> week (15 ~ 21 Dec)-21   | 21,206             | 89,506  |
| 4th week (22 ~ 31 Dec)-21               | 39,707             |         |
| 1 <sup>st</sup> week (1 ~ 7 Jan)- 22    | 20,544             |         |
| 2 <sup>nd</sup> week (8 ~ 14 Jan)- 22   | 18,628             |         |
| 3 <sup>rd</sup> Week (15 ~ 21 Jan) - 22 | 16,917             | 82,327  |
| 4 <sup>th</sup> week (22 ~ 31 Jan)- 22  | 26,238             |         |
| 1 <sup>st</sup> Week (1 ~ 7 Feb) - 22   | 22,411             |         |
| 2 <sup>nd</sup> week (8 ~ 14 Feb)- 22   | 24,871             |         |
| 3 <sup>rd</sup> week (15 ~ 21 Feb)- 22  | 25,766             | 96,507  |
| 4 <sup>th</sup> week (22 ~ 28 Feb)- 22  | 23,459             |         |
| 1 <sup>st</sup> Week (1 ~ 7 Mar) - 22   | 25,507             |         |
| 2 <sup>nd</sup> Week (8 ~ 14 Mar) - 22  | 24,891             |         |
| 3 <sup>rd</sup> Week (15 ~ 21 Mar) - 22 | 24,918             | 101,192 |
| 4 <sup>th</sup> Week (22 ~ 29 Mar) - 22 | 25,876             |         |

#### Weekly Distribution from August 2021 to March 2022