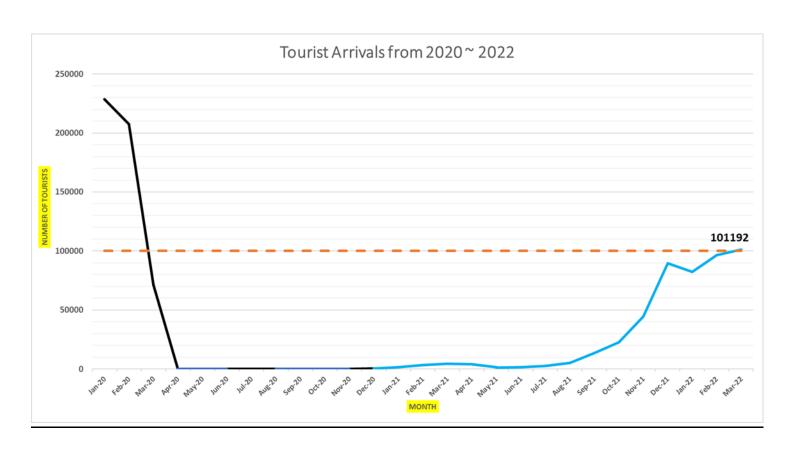

## Re - opening Project - Summary As at 29th March - 2022

| 2021                           |                       | 2022           |                    |                                   |
|--------------------------------|-----------------------|----------------|--------------------|-----------------------------------|
| Month                          | Number of<br>Tourists | Month          | Number of Tourists | percentage<br>Change<br>(22/21) % |
| January                        | 1,682                 | January        | 82,327             | -                                 |
| February                       | 3,366                 | February       | 96,507             | -                                 |
| March                          | 4,581                 | March (1 ~ 29) | 101,192            | -                                 |
| April                          | 4,168                 |                |                    |                                   |
| May (1st to 22 <sup>nd</sup> ) | 1,497                 |                |                    |                                   |
| June                           | 1,614                 |                |                    |                                   |
| July                           | 2,429                 |                |                    |                                   |
| August                         | 5,040                 |                |                    |                                   |
| September                      | 13,547                |                |                    |                                   |
| October                        | 22,771                |                |                    |                                   |
| November                       | 44,294                |                |                    |                                   |
| December                       | 89,506                |                |                    |                                   |
| Total                          | 194,495               |                | 280,026            |                                   |