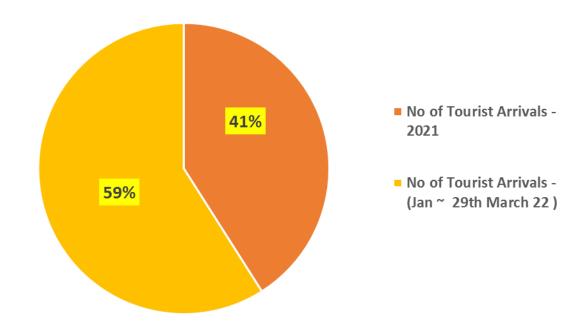

|                    |                                   |
| September                      | 13,547                |                |                    |                                   |
| October                        | 22,771                |                |                    |                                   |
| November                       | 44,294                |                |                    |                                   |
| December                       | 89,506                |                |                    |                                   |
| Total                          | 194,495               |                | 280,026            |                                   |



# Percentage comparison of year 2021 & 2022 (up to 29th March)



### Number of Tourists Arrivals – Month of March (01st ~ 29th) - 2022

| Date     | Number of Tourists |
|----------|--------------------|
| 01.03.22 | 2,900              |
| 02.03.22 | 3,994              |
| 03.03.22 | 2,926              |
| 04.03.22 | 4,114              |
| 05.03.22 | 4,233              |
| 06.03.22 | 3,793              |
| 07.03.22 | 3,547              |
| 08.03.22 | 2,864              |
| 09.03.22 | 3,847              |
| 10.03.22 | 2,939              |
| 11.03.22 | 3,828              |
| 12.03.22 | 4,262              |
| 13.03.22 | 3,678              |
| 14.03.22 | 3,473              |
| 15.03.22 | 2,853              |
| 16.03.22 | 3,384              |
| 17.03.22 | 3,062              |
| 18.03.22 | 3,813              |
| 19.03.22 | 4,385              |
| 20.03.22 |