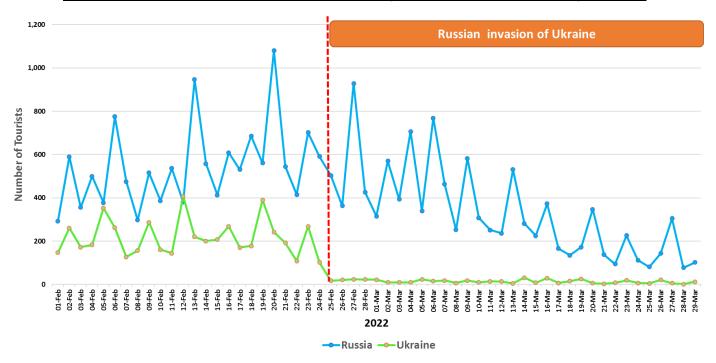

p>th</sup> week (22 ~ 31 Jan)- 22  | 26,238             |         |
| 1 <sup>st</sup> Week (1 ~ 7 Feb) - 22   | 22,411             |         |
| 2 <sup>nd</sup> week (8 ~ 14 Feb)- 22   | 24,871             |         |
| 3 <sup>rd</sup> week (15 ~ 21 Feb)- 22  | 25,766             | 96,507  |
| 4 <sup>th</sup> week (22 ~ 28 Feb)- 22  | 23,459             |         |
| 1 <sup>st</sup> Week (1 ~ 7 Mar) - 22   | 25,507             |         |
| 2 <sup>nd</sup> Week (8 ~ 14 Mar) - 22  | 24,891             |         |
| 3 <sup>rd</sup> Week (15 ~ 21 Mar) - 22 | 24,918             | 101,192 |
| 4 <sup>th</sup> Week (22 ~ 29 Mar) - 22 | 25,876             |         |

#### Weekly Distribution from August 2021 to March 2022



### Tourist Arrivals Ukaraine and Russia (01st Feb to 29th Mar) – 2022



## Top ten Markets - March (01st to 29th) - 2022

|      |                    | Number<br>of |
|------|--------------------|--------------|
| Rank | Country            | Arrivals     |
| 1    | India              | 22,231       |
| 2    | United Kingdom     | 11,634       |
| 3    | Germany            | 9,140        |
| 4    | Russian Federation | 8,716        |
| 5    | France             | 5,493        |
| 6    | Poland             | 3,162        |
| 7    | United States      | 2,925        |
| 8    | Canada             | 2,830        |
| 9    | Kazakhstan         | 2,593        |
| 10   | Iran               | 2,203        |
| 11   | Other              | 30,265       |
|      | TOTAL              | 101,192      |



## Top twenty Markets - 01st Jan ~ 29th March - 2022

| Rank | Country