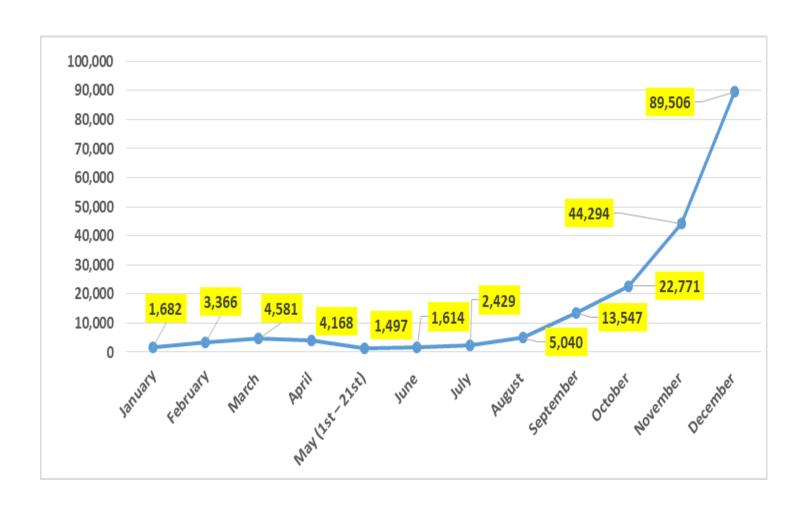

## Number of Tourists Arrivals: January – December 2021

| Month                                     | No of Tourists |
|-------------------------------------------|----------------|
| January                                   | 1,682          |
| February                                  | 3,366          |
| March                                     | 4,581          |
| April                                     | 4,168          |
| May (1 <sup>st</sup> – 21 <sup>st</sup> ) | 1,497          |
| June                                      | 1,614          |
| July                                      | 2,429          |
| August                                    | 5,040          |
| September                                 | 13,547         |
| October                                   | 22,771         |
| November                                  | 44,294         |
| December                                  | 89,506         |
| Total                                     | 194,495        |