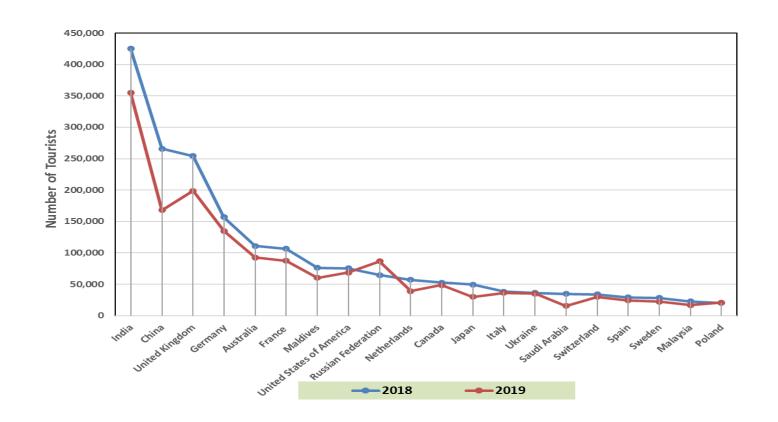

## **Top twenty Markets**

2018 2019

| No | Country                  | Arrivals |
|----|--------------------------|----------|
| 1  | India                    | 424,887  |
| 2  | China                    | 265,965  |
| 3  | United Kingdom           | 254,176  |
| 4  | Germany                  | 156,888  |
| 5  | Australia                | 110,928  |
| 6  | France                   | 106,449  |
| 7  | Maldives                 | 76,108   |
| 8  | United States of America | 75,308   |
| 9  | Russian Federation       | 64,497   |
| 10 | Netherlands              | 57,160   |
| 11 | Canada                   | 52,681   |
| 12 | Japan                    | 49,450   |
| 13 | Italy                    | 38,379   |
| 14 | Ukraine                  | 36,515   |
| 15 | Saudi Arabia             | 34,703   |
| 16 | Switzerland              | 33,965   |
| 17 | Spain                    | 29,208   |
| 18 | Sweden                   | 28,267   |
| 19 | Malaysia                 | 22,808   |
| 20 | Poland                   | 20,378   |
|    |                          |          |

| No | Country            | Arrivals |
|----|--------------------|----------|
| 1  | India              | 355,002  |
| 2  | United Kingdom     | 198,776  |
| 3  | China              | 167,863  |
| 4  | Germany            | 134,899  |
| 5  | Australia          | 92,674   |
| 6  | France             | 87,623   |
| 7  | Russian Federation | 86,549   |
| 8  | United States      | 68,832   |
| 9  | Maldives           | 60,278   |
| 10 | Canada             | 48,729   |
| 11 | Netherlands        | 38,993   |
| 12 | Italy              | 36,147   |
| 13 | Ukraine            | 35,051   |
| 14 | Japan              | 30,079   |
| 15 | Switzerland        | 29,981   |
| 16 | Spain              | 24,489   |
| 17 | Sweden             | 22,464   |
| 18 | Poland             | 20,896   |
| 19 | Czech Republic     | 19,204   |
| 20 | Denmark            | 16,869   |