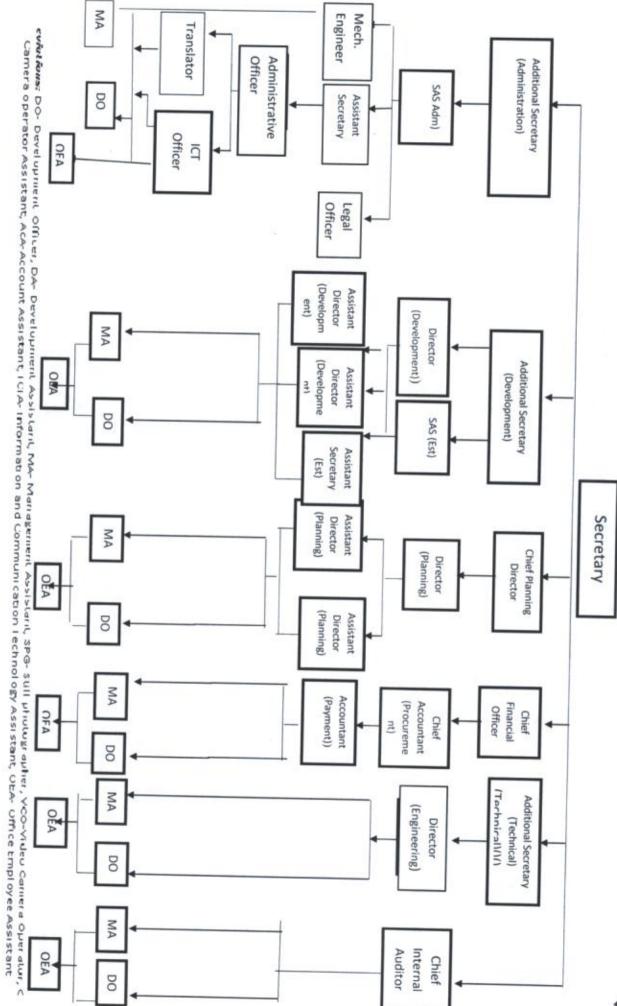

1.4 Organization Structure\* - Ministry of Tourism Development, Wildlife and Christian Religious Affairs

Abbreviations: DO- Development Officer, DA- Development Assistant, MA- Management Assistant, SPG- Still photographer, VCO-Video Camera Operator, COA-Camera operator Assistant, AcA-Account Assistant, ICTA- Information and Communication Technology Assistant, OEA- Office Employee Assistant

\*Cadre allocated for State Ministry is not included

Organization Chart- Wildlife Division (Proposed)

4