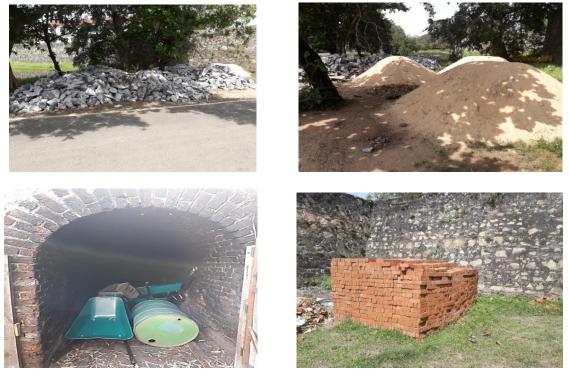

#### Progress of the Development of Batticaloa Fort

- 01. Batticaloa Fort is being expected to be conserved with the total estimated cost of Rs. 18.88 Mn. Ministry has allocated Rs. 10.80 Mn to the Department of Archaeology for the conservation activities in the financial year 2019, out of which Rs.1.09 Mn has been reported as expenditure.
- 02. Conservation of above fort has been initiated with adaptive reuse of the fort as a "Living" cultural heritage tourist attraction with the Department of Archaeology, thus, it initiated in

consistent with those of a previous master plan prepared by the Urban Development Authority (UDA) in 2012, along with a business model and ventures as appropriate.

03. It was requested that District Secretary, Batticaloa update the existing master plan with business models and related ventures as appropriate to be submitted to the ministry for financial assistance.

Photographs of the stocks of construction materials and equipment's currently being noticed at the Fort premises in Batticaloa