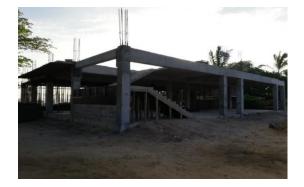

#### Progress of the development of Kalpitiya Fort

Total estimated cost for the preservation, conservation and development of the Fort is Rs. 122.77 Mn. The ministry has allocated Rs. 28.48 Mn to Sri Lanka Navy in order to relocate their facilities out of the Dutch Fort premises in Kalpitiya in the financial year 2019. Sri Lanka Navy has agreed to provide manhours of skilled manpower free of charge to the above value to carry out conservation, preservation and development activities of historical buildings and monuments within the Fort premises as key attractions.

Photographs of Facilities for Sri Lanka Navy currently being developed as follows;