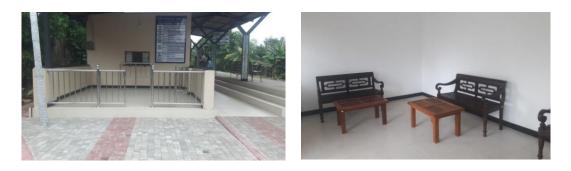

#### 2.5.4. Modernization of Railway Stations to provide facilities to Foreign Tourists

Traveling by train in Sri Lanka is one of the most enjoyable tourist options and it is a great way to explore the natural beauty of the country. At present, a large number of foreign tourists use the Sri Lanka Railway Service to travel around the country. However, it has been identified that the basic facilities required for them are not adequately provided at several railway stations. Alternatively, a large number of identified railway stations have been modernized under the provisions of this Ministry.

Accordingly, in the year 2019, Bentota, Hikkaduwa, Kalutara South, Unawatuna, Kandy and Galle railway stations have been modernized and upgraded to facilitate the foreign tourists, protecting the original architectural identity of the railway stations. The renovation of the railway stations by beautifying the front of the railway stations without damaging the remaining architectural structures, refurbishment of existing restrooms, provision of durable and modern seating facilities where necessary and sanitary facilities with modern equipment etc, are the main features of this project. A sum of Rs. 50 million has been allocated by the Ministry of Finance for the implementation of this project.

Source: Ministry of Tourism Development, Wildlife and Christian Religious Affairs

\*Work not Commence

Unawatuna Railway Station

Galle Railway Station