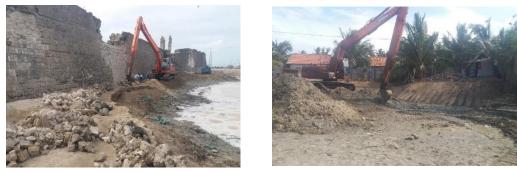

#### Progress of the Development of Mannar Fort

- 01. Mannar Fort is being expected to be conserved, preserved and developed as a Core attraction with the total estimated cost of Rs.127.48 Mn. Ministry has allocated Rs. 30 Mn to the Department of Archaeology for the conservation activities in the financial year 2019, out of which Rs.10.46 Mn has been reported as expenditure.
- 02. Dredging the Moat around the Mannar Fort has been assigned to Sri Lanka Land Development Corporation (SLLDC) with a Tripartite Contract Agreement signed with the contractor SLLRDC at the cost of Rs.20.19 Mn. Total expenditure of Rs. 7.7 Mn is recorded as expenditure in the financial year 2019. Dredging the Moat has been temporarily suspended due to extreme weather conditions prevailing in Mannar.
- 03. Thirty percent (30%) of the conservation and preservation works of the Rampart Wall has been carried out. Expected targets have not been achieved due to the lack of dead-corral stone as material for construction.

Photographs of Dredging Activities currently being carried out with heavy machineries of the SLLRDC