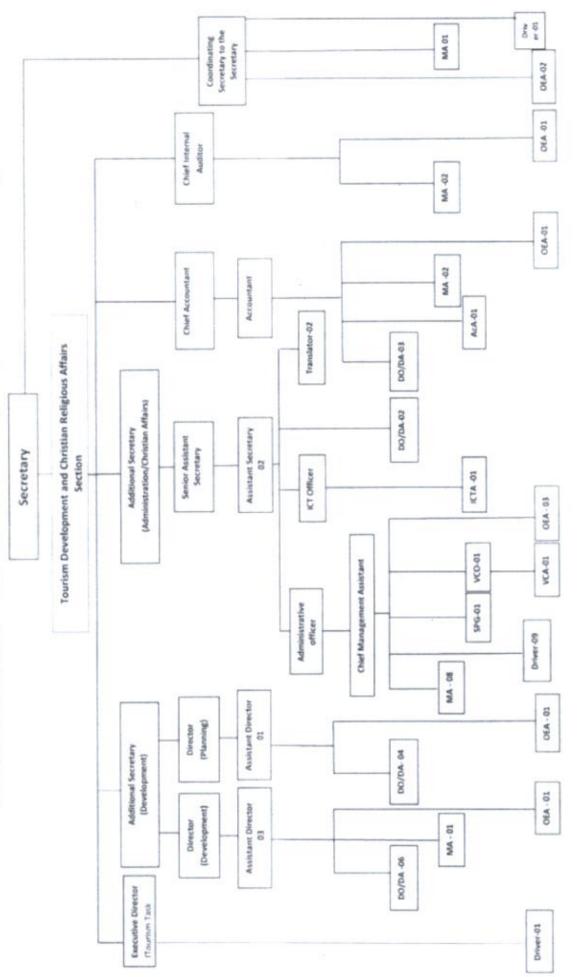

1.4 Organization Structure\* - Ministry of Tourism Development, Wildlife and Christian Religious Affairs

Abbreviations: DO- Development Officer, DA- Development Assistant, MA- Management Assistant, SPG- Still photographer, VCO-Video Camera Operator, COA-Camera operator Assistant, AcA-Account Assistant, ICTA- Information and Communication Technology Assistant, OEA- Office Employee Assistant

\*Cadre allocated for State Ministry is not included

Organization Chart- Wildlife Division (Proposed)

4