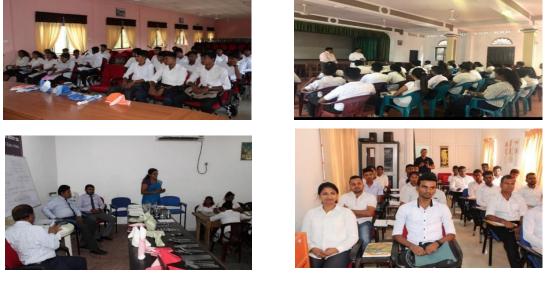

#### 2.5.2.1. Three Month Hospitality Service Training Program

A financial provision of Rs. 43.66 Mn was allocated in 2019 to train 2500 unemployed youth in the hospitality sector. The training programs had been implemented in collaboration with the Provincial Councils and several Private Hotel Schools. The curriculum developed by the Sri Lanka Institute of Tourism and Hotel Management (SLITHM). The training courses consist of the theory and practical trainings in Front office Management, Restaurant & Bar Management and House-Keeping Management which provide a wider knowledge on respective areas including spoken English, communication & soft skills, retailing and consumer services in international standards. The final evaluation exams were also conducted by SLITHM.

Students were provided with value added training as well as guidance with professional career development and a valuable certificate accredited by SLITHM which will be helpful them to easily obtain the Local and Foreign employment opportunities in Hotel Industry. The symbolic ceremony for award certificates was conducted by the Ministry in the last quarter of the year.

#### Achievement in 2019

- 2022 youths were trained in the Restaurant & Bar services Management
- 365 youths were trained in the House-Keeping Management
- 168 youths were trained in the Front Office Management
- All together 2332 youths sat for the final exams and issued with certificates