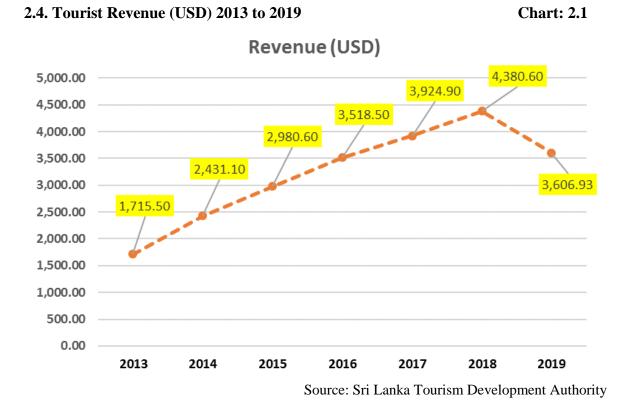

| 2.2. Tourism Performance from  | year 2017 to 2019 | 9                 | Table:    |
|--------------------------------|-------------------|-------------------|-----------|
| Item                           | 2017              | 2018              | 2019      |
| Tourist Arrivals (No)          | 2,116,407         | 2,333,796         | 1,913,702 |
| Pleasure                       | 1,744,149         | 1,907,060         | 1,592,212 |
| Business                       | 70,683            | 92,134            | 70,068    |
| Others                         | 301,575           | 334,602           | 251,422   |
| Tourist Guest Night ('000)     | 23,068            | 25,205            | 19,902    |
| Room Occupancy Rate (%)        | 73.27             | 72.77             | 57.09*    |
| Gross Tourist Receipts (Rs.Mn) | 598,356           | 712,027           | 646,362*  |
| Tourism Revenue (USD Mn)*      | 3,924.9           | 4,380.6           | 3,606.9   |
| Total Employment (No.)         | 359,215           | 388,487           | 398,865*  |
| Direct Employment              | 156,369           | 169,003           | 173,592*  |
| Estimated Indirect Employment  | 202,846           | 219,484           | 225,273*  |
| *Estimate                      | ,                 | anka Tourism Deve | ,         |

#### 2.2. Tourism Performance from year 2017 to 2019

\*Estimate

Source : Sri Lanka Tourism Development Authority