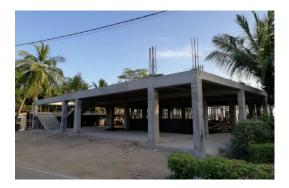

#### Progress of the development of Kalpitiya Fort

Total estimated cost for the preservation, conservation and development of the Fort is Rs. 122.77 Mn. The ministry has allocated Rs. 28.48 Mn to Sri Lanka Navy in order to relocate their facilities out of the Dutch Fort premises in Kalpitiya in the financial year 2019. Sri Lanka Navy has agreed to provide manhours of skilled manpower free of charge to the above value to carry out conservation, preservation and development activities of historical buildings and monuments within the Fort premises as key attractions.

Photographs of Facilities for Sri Lanka Navy currently being developed as follows;